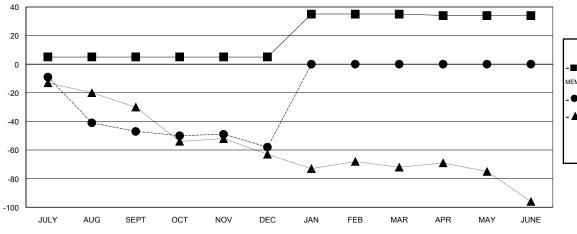

#### GOALS AND ACTUAL MEMBERS CUMULATIVE

| -■-  | CURRENT YEAR GOALS FOR NEW |
|------|----------------------------|
| MEMA | EDS                        |

- CURRENT YEAR ACTUAL MEMBERS

- A - LAST YEAR ACTUAL MEMBERS

## **LOCATION PENNSYLVANIA**

 $\mathsf{GMT}\;\mathsf{CA}\;1$ 

| Clubs                 |                  |           |                  |                  | Members               |                    |                                     |                    |                  |
|-----------------------|------------------|-----------|------------------|------------------|-----------------------|--------------------|-------------------------------------|--------------------|------------------|
| RESULTS FOR 2014-2015 |                  |           |                  |                  | RESULTS FOR 2014-2015 |                    |                                     |                    |                  |
| QUARTER               | NEW CLUB<br>GOAL | NEW CLUBS | DROPPED<br>CLUBS | NET<br>GAIN/LOSS | QUARTER               | NEW MEMBER<br>GOAL | CHARTER AND<br>NEW MEMBERS<br>ADDED | DROPPED<br>MEMBERS | NET<br>GAIN/LOSS |
| JULY/AUG/SEPT         | 0                | 0         | 0                | 0                | JULY/AUG/SEPT         | 5                  | 15                                  | 62                 | -47              |
| OCT/NOV/DEC           | 0                | 0         | 0                | 0                | OCT/NOV/DEC           | 0                  | 14                                  | 25                 | -11              |
| JAN/FEB/MAR           | 1                | 0         | 0                | 0                | JAN/FEB/MAR           | 30                 | 0                                   | 0                  | 0                |
| APR/MAY/JUNE          | 0                | 0         | 0                | 0                | APR/MAY/JUNE          | -1                 | 0                                   | 0                  | 0                |